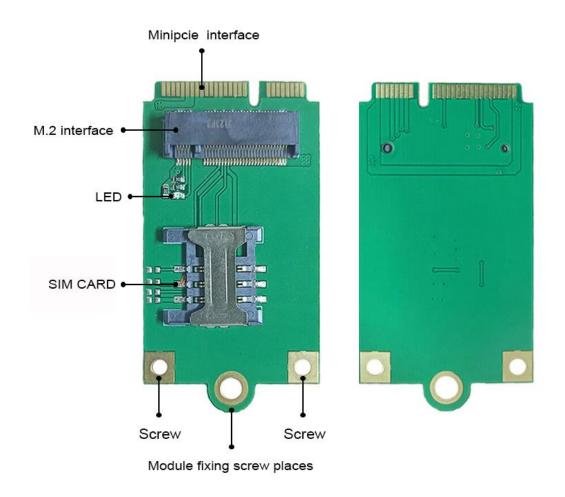

## **M.2 to MINIPCIE adapter board**

(Suitable for 42\*30mm B-key Modules )

This product uses industry-grade materials and is an M.2 to MINIPCIE adapter card. It converts the M.2 (NGFF) module into a MINIPCIE interface. This product comes with a SIM card slot. The SIM card slot will not conflict with the SIM card slot on the motherboard. Customers can choose the card slot to use, and it is compatible with 42\*30 mm NGFF (M.2) interface modules on the market.

Instructions for use:

1. There are two fixing screws at the end of the riser card, which can be fixed on the motherboard. The screw in the middle of the riser card is used to fix the module.

2. Industrial-grade SIM card holder is easy to use.

3. Size: 50mm\*30mm\*1.2mm

Installation guide:

- 1. Install the M.2 interface module
- 2. Install the antenna, SIM card. Then insert the module into the MINIPCIE card slot.