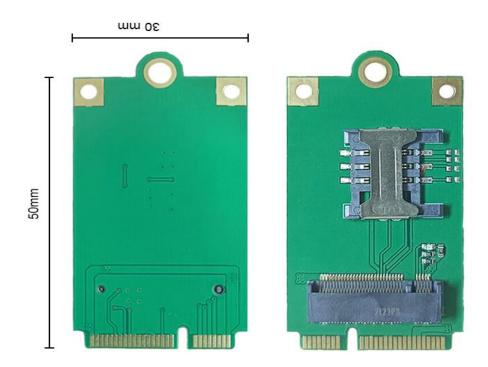

## **M.2 to MINIPCIE adapter board**

(Suitable for 42\*30mm B-key Modules )

This product uses industry-grade materials and is an M.2 to MINIPCIE adapter card. It converts the M.2 (NGFF) module into a MINIPCIE interface. This product comes with a SIM card slot. The SIM card slot will not conflict with the SIM card slot on the motherboard. Customers can choose the card slot to use, and it is compatible with 42\*30 mm NGFF (M.2) interface modules on the market.

3. Size: 50mm\*30mm\*1.2mm

Installation guide:

- 1. Install the M.2 interface module
- 2. Install the antenna, SIM card. Then insert the module into the MINIPCIE card slot.